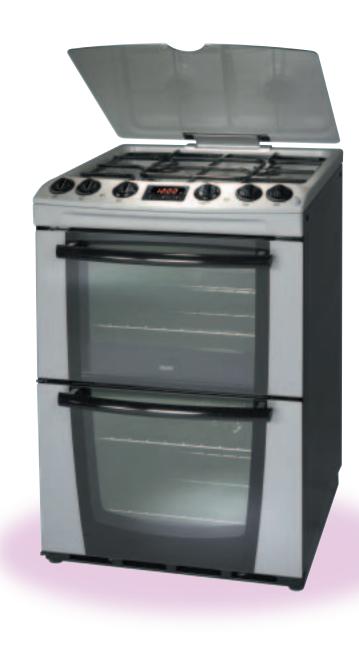

#### **ZKC6040**

60cm wide electric cooker with double oven, ceramic hob and controls conveniently on top for easy access and added safety

• 1 x dual zone

grilling option

Dual circuit grill

• Air cooled double

glazed doors reduce

for added safety and

outer door temperatures

Defrost

comfort

• Open or closed door

• Fast ceramic zones • Hot hob indicator

#### **Grill Features**

- Separate grill in the top cavity
- Variable grill
- **Top Oven Functions**
- Conventional top oven **Main Oven Functions**
- Thermaflow<sup>®</sup> oven

#### **Cooker Features**

- Electronic clock/programmer
- Catalytic linings in
- both ovens • Interior light in both ovens

#### Energy

Energy Rating (Top Oven) A Energy Rating (Main Oven) A Colour ZKC6040X Stainless steel White ZKC6040W ZKC6040S Silver